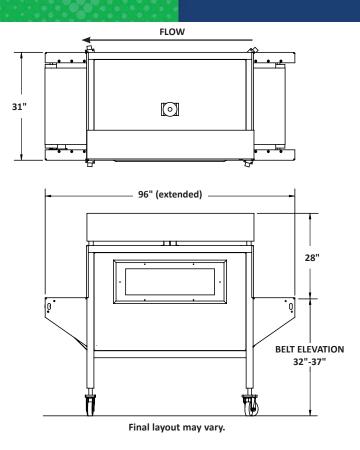

#### **SPECIFICATIONS**

- Conveyor speed up to 100 feet per minute
- VT18 electrical power requirements: 230 VAC, 3 Ph, 60 Hz
- VT18-EXT electrical power requirements: 230 VAC, 3 Ph, 60 Hz
- VT18 chamber size:
  21.5" W, 48" L, 12.5" H, 20" W conveyor
- VT18-EXT chamber size:
  21.5" W, 72" L, 12.5" H, 20" W conveyor
- Shipping weight VT18: ~750 lb
- Shipping weight VT18-EXT: ~1,000 lb