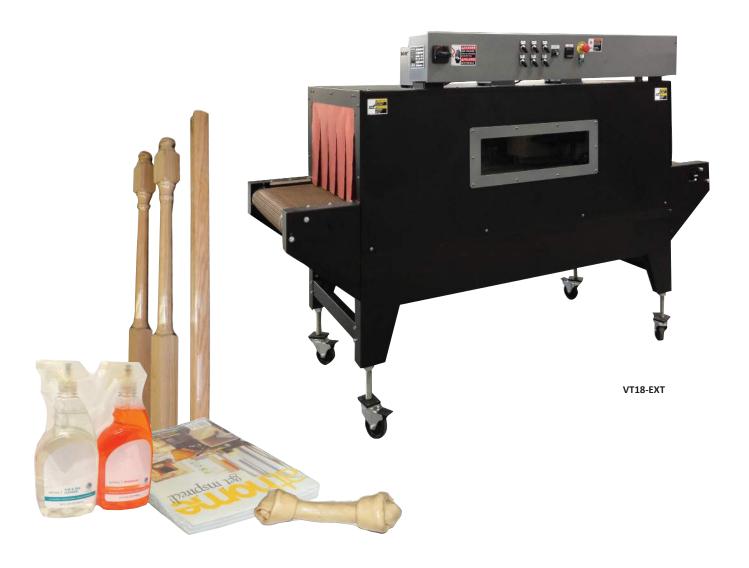

# Shrink Tunnel

Our ARPAC Brand EXTREME VT tunnels feature heavy-duty wire mesh belt conveyors designed for lower maintenance and around-the-clock operation.

This well-insulated, compact shrink tunnel offers variable upper and lower air velocity controls, a variable speed conveyor system and consistently controlled shrink chamber temperature. The shrink chamber utilizes convection heating for tight temperature control and the swirling effect of the air velocity from the fan blades ensures uniform shrinkage.

#### **FEATURES**

- · Compact welded steel frame with laser cut components
- Powder coat finish provides a durable scratch resistant surface that prevents corrosion
- Operator side viewing window with illuminated shrink chamber
- Double insulated shrink chamber offers maximum energy efficiency with minimal heat loss
- Convection style heating system provides consistent shrink wrapping by reducing turbulent air flow
- Variable upper and lower air velocity controls increases control of shrink quality
- · Variable speed conveyor provides flexibility
- · Standard heavy-duty wire mesh belt
- Suitable for heavy or light products
- Standard leveling legs on casters for machine portability