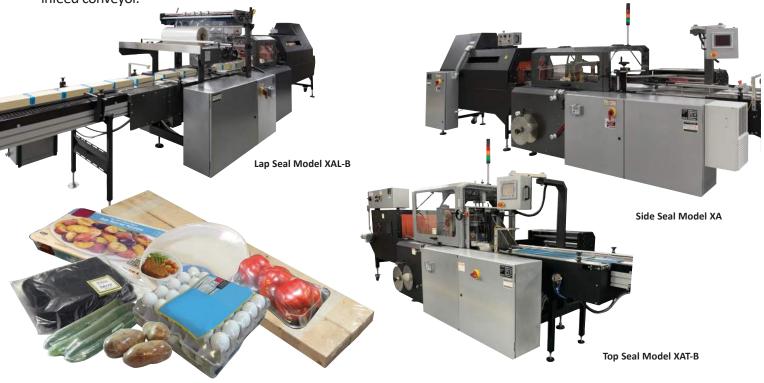

# EXTREME AIR SHRINK WRAP SYSTEM XA SERIES

# Continuous Motion Shrink Wrapper

nVenia's ARPAC Brand EXTREME XA models excel in a wide variety of applications. These pneumatically driven wrapping systems are designed to increase productivity, reduce wear and tear on parts, and eliminate the waste of time and energy by using a continuous motion design with a smooth, fast, and unbroken flow. With its superior design, the XA models are more reliable, require less maintenance, use less film and energy, and provide superior film tension for a better more consistent package. Additionally, the XA continuous motion wrappers will typically require 2-4" less film width than automatic L-sealers, intermittent motion wrappers, or any wrapper where the film path runs under the infeed conveyor.

# **PACKAGE SIZE RANGE**

- XA (Side Seal) 18" W x 8" H
- XAT (Top Seal) 8" W x 12" H
- XAL (Lap Seal) 18" W x 8" H

All models are capable of infinite length.