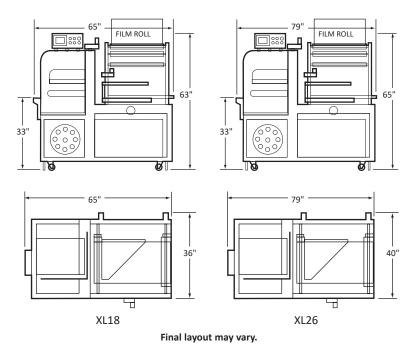

#### **SPECIFICATIONS**

- Max speed: 35 packages per minute
- Electrical power requirements: 220 VAC, 1 Ph, 60 Hz
- XL18 electrical power requirements: 220 VAC, 1 Ph, 60 Hz
- XL26 electrical power requirements: 220 VAC, 1 Ph, 60 Hz
- Compressed air requirements: 80 psi, 5 SCFM
- XL18 machine dimensions: 40" W, 65" L, 63" H
- XL18 shipping weight: ~1,200 lb
- XL26 machine dimensions: 46" W, 79" L, 65" H
- XL26 shipping weight: ~1,600 lb

#### PACKAGE SIZE RANGE

- XL18 product range: Min: 1.5" W x 4" L x 0.25" H Max: 15" W x 18.5" L x 6" H
- XL26 product range: Min: 1.5" W x 4" L x 0.25" H Max: 19" W x 26.5" L x 8"H

#### **FILM**

- Film roll diameter: 12"
- 45-70 gauge polyolefin or 1-3 mil low density polyethylene
- XL18 film specifications: 24" max., centerfold, B wind
- XL26 film specifications: 30" max., centerfold, B wind