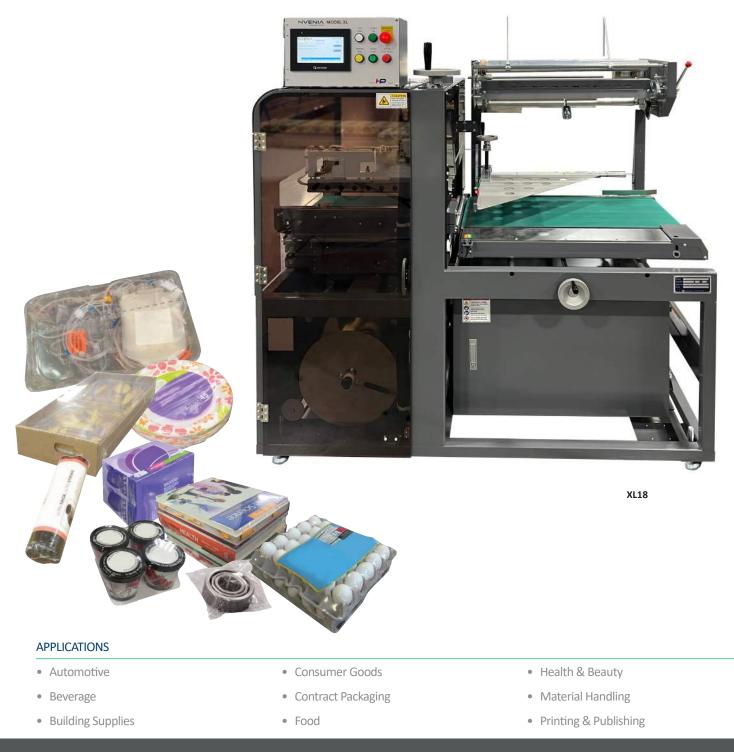

### XL Shrink Wrapper

Our ARPAC Brand EXTREME XL models are workhorses in the industry, featuring a proprietary design that provides fast, user-friendly and reliable operation. This flexible L-bar design is guaranteed to provide you with high quality packaging for retail display. The development of the L-bar wrapper is packaging innovation at its finest, featuring a simple and functional design for easy automation.

#### **FEATURES**

- · Welded steel frame in a compact size for space efficiency
- Guillotine style hot knife seal bar design straight pull vs. cantilever ensures highest quality seal
- Single point adjustment seal height with stroke-limiting automatic seal cylinder
- Seal height calibration automatically determines proper seal head cushioning
- Configurable PLC with color touchscreen interface
- Easy load film cradle with on demand powered film feed
- Film pinch roller positioned ahead of seal head eliminates film breaks/tears
- Adjustable legs with casters

#### **OPTIONS**

- · Closing conveyor for short length product
- Lower film cradle for ergonomic loading
- Reverse flow (L to R)
- · Food approved infeed and discharge belts