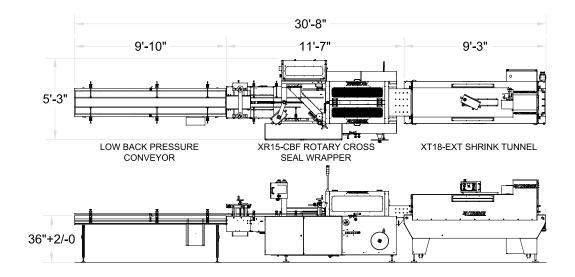

### APPLICATIONS

- Automotive
- Beverage
- Building Supplies

- Consumer Goods
- Contract Packaging
- Food

- Health & Beauty
- Material Handling
- Printing & Publishing

XR24X layout with tunnel shown, final layout may vary.