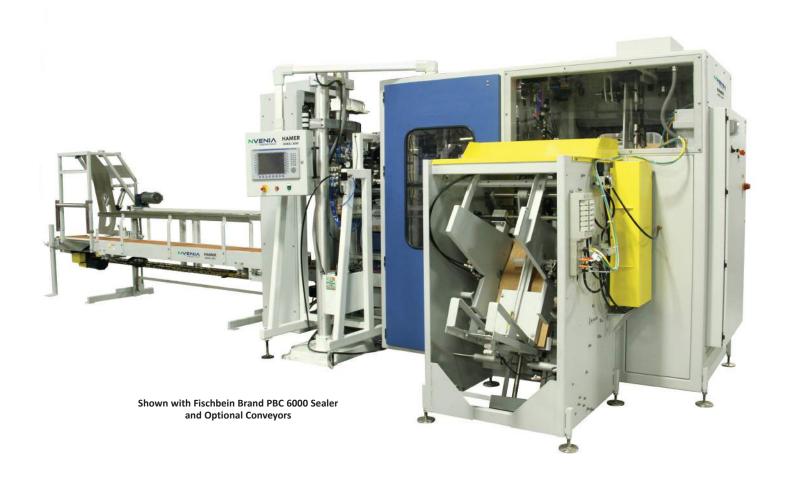

# HAMER BRAND MODEL 3603

# Automated Bagging System for Powders

- Fully Integrated, High Speed, High Volume Bag Handling
- Provided with Two Station Auger Filling System Up to 6 Bags Per Minute

The Model 3603 picks, places and opens the empty bag at the first 'Bulk' auger fill station where it is volumetrically filled to just below target weight. The bag is then indexed to the second 'Dribble' auger fill station where it is accurately weighed and topped off to target weight.

The Model 3603 is integrated with an auger filling system and is capable of handling gusseted, multi-wall open mouth paper, and paper pinch bags.

# **OPTIONS**

- Integrated sealing conveyor
- · Extended bag feed conveyor
- · Tagger infeed assembly
- Special anti-corrosion package
- 575 VAC
- · Automated tilt tray adjustments
- Network router