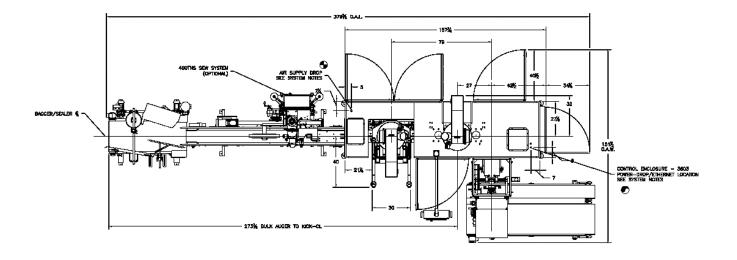

#### **Dimensions:**

• L 158" (401 cm), D 111" (282 cm), H 88-1/4" (224cm)

Note: standard door swing is 39" (99 cm) additional width and electrical enclosure requires 34" (86 cm) in length at rear of machine