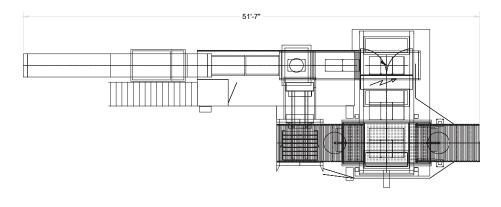

The VPC Palletizer arranges bags into precise patterns through sliding and rotating movements that can feed up to 30 bags per minute. Each layer may be comprised of multiple bags, and once stacked, the entire layer is placed onto the pallet. Subsequently, the pallet is fully pressed against the sliding table's bottom, ensuring exceptional stability and alignment. Engineered for high capacity, the palletizer optimizes efficiency in pallet stacking processes.

#### **SPECIFICATIONS**

- · Type: conventional
- Speed: Up to 30 bags per minute product and bag size dependent\*
- Bag Weight: 10-110 lb
- Electrical: 460V, 3Ph, 60Hz
- \* Rate dependent on product characteristics and final weight requirement