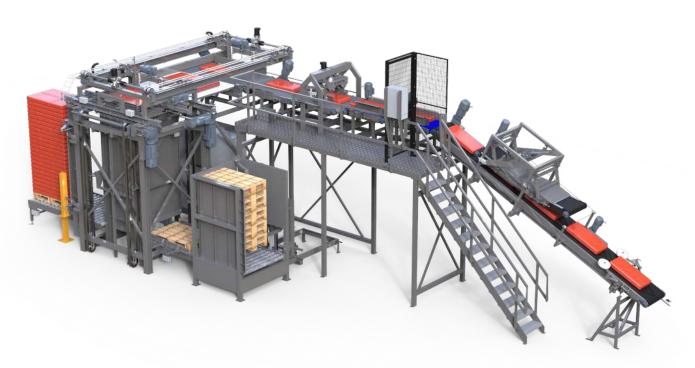

# VPC MODEL PALLETIZER

## Conventional Palletizer

nVenia's VPC palletizing solution offers the quality and performance features demanded by the industry. With user-friendly touch screen displays, adjusting patterns is effortless. Each layer is meticulously stacked and compressed, ensuring the creation of a perfectly stable pallet.

The VPC Palletizer arranges bags into precise patterns through sliding and rotating movements that can feed up to 30 bags per minute. Each layer may be comprised of multiple bags, and once stacked, the entire layer is placed onto the pallet. Subsequently, the pallet is fully pressed against the sliding table's bottom, ensuring exceptional stability and alignment. Engineered for high capacity, the palletizer optimizes efficiency in pallet stacking processes.