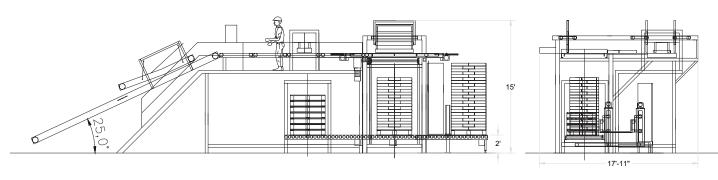

The VPC Palletizer arranges bags into precise patterns through sliding and rotating movements that can feed up to 30 bags per minute. Each layer may be comprised of multiple bags, and once stacked, the entire layer is placed onto the pallet. Subsequently, the pallet is fully pressed against the sliding table's bottom, ensuring exceptional stability and alignment. Engineered for high capacity, the palletizer optimizes efficiency in pallet stacking processes.

Final layout may vary