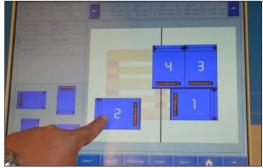

Display

Pallet Out of Stacking Box

#### **FEATURES**

- Bag patterns can be easily adjusted through the display interface
- Compatible with conventional stacking methods
- Sturdily constructed with complete motor-driven functionality
- · Press time per layer can be independently configured
- Suitable for various packaging types including bags, boxes, and crates
- Compatible with multiple pallet sizes
- Includes 500 programmable menus
- · Requires minimal maintenance
- Equipped with Ethernet connection for seamless integration