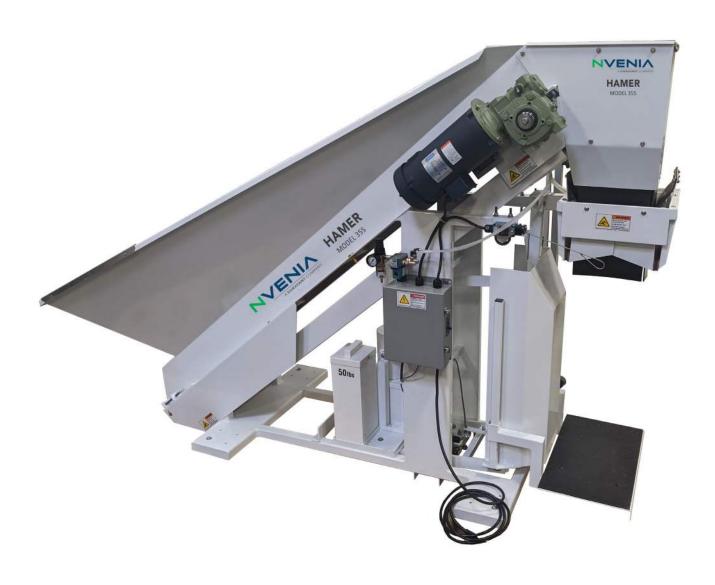

## HAMER BRAND 355

## Produce Weighing and Bagging System

Set the standard in produce packaging weight accuracy, speed and bottom line savings. This advanced, highly dependable system automatically dispenses from 20 to 100 pounds of potatoes, onions, carrots, parsnips, walnuts and similar produce into cartons or paper, mesh, burlap and poly bags. Up to 400 50 pound bags-per-hour is typical.

#### **FEATURES**

- 20 lb to 100 lb fill weights
- Up to 400 50 lb bags per hour
- · Heavy duty all steel construction
- Automatic bag clamp
- Casters for portability
- · Self contained feeding and filling unit
- Box filling option