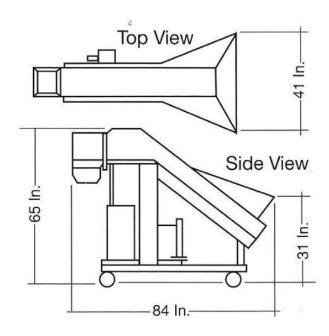

### **SPECIFICATIONS**

- Dimensions: L 103 in (262 cm), D 66 in (103 cm), H 144 in (366 cm)
- Product discharge height: Manual: 48 in (122 cm), Automated: 57 in (145 cm)
- Conveyor: 20 in (51 cm) wide
- Electric: 460VAC, 3 PH, 60 Hz
- Air: 5 cfm @ 80 PSI
- Operating Temperature: Min. 40 degrees Fahrenheit (4.5 degrees Celsius)